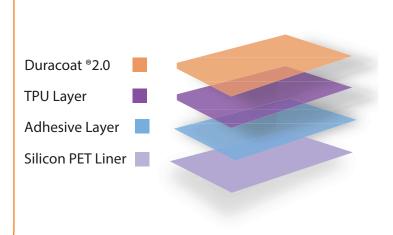

## General Description:

Eclipse is the flagship product of our PPF range. A product that reflects our innovation in materials technology. Made at the most advanced PPF line on the planet, Eclipse is highly impact resistant. As the only film using Triple Extrusion Technology, Eclipse is highly elastic and easy to install.

By using our proprietary HRA (Highly Repositionable Adhesive) Technology, installers no longer need to worry about stretch and lift lines.

Our patented top coat, Duracoat® 2.0, adds hydrophobic, self-healing and stain resisting abilities to create a product ready for any environmental challenge. Backed by our industry leading Limited Lifetime Warranty.